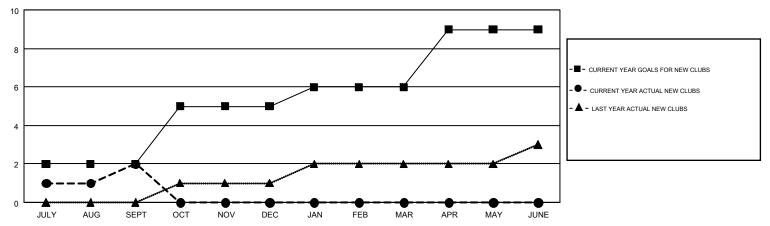

## GOALS AND ACTUAL NEW CLUBS CUMULATIVE

## Multiple District 410

LOCATION: REP OF SOUTH AFRICA

GMT: RASHMI KOOVERJEE

GMT CA 6-Afr

|               | Club          | 3         |               | Members               |                           |                         |                                                    |  |
|---------------|---------------|-----------|---------------|-----------------------|---------------------------|-------------------------|----------------------------------------------------|--|
|               | RESULTS FOR   | 2018-2019 |               | RESULTS FOR 2018-2019 |                           |                         |                                                    |  |
| QUARTER       | NEW CLUB GOAL | NEW CLUBS | DROPPED CLUBS | QUARTER               | MEMBER GROWTH NET<br>GOAL | MEMBER GROWTH<br>ACTUAL | DROPPED<br>MEMBERS ACTUAL<br>(including transfers) |  |
| JULY/AUG/SEPT | 2             | 2         | 0             | JULY/AUG/SEPT         | 40                        | 119                     | 91                                                 |  |
| OCT/NOV/DEC   | 3             | 0         | 0             | OCT/NOV/DEC           | 56                        | 0                       | 0                                                  |  |
| JAN/FEB/MAR   | 1             | 0         | 0             | JAN/FEB/MAR           | 20                        | 0                       | 0                                                  |  |
| APR/MAY/JUNE  | 3             | 0         | 0             | APR/MAY/JUNE          | 56                        | 0                       | 0                                                  |  |