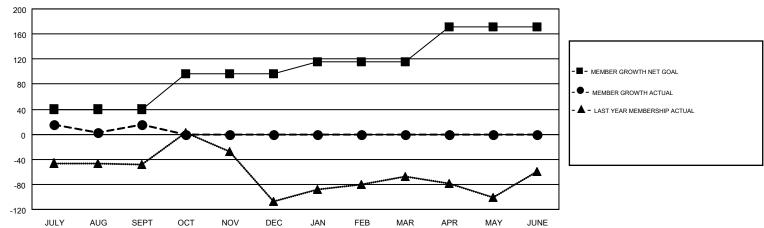

## GOALS AND ACTUAL MEMBERS CUMULATIVE

| DROPPED CLUBS: 0          |    | 30 CLUBS OF 141 ADDED 1 OR MORE<br>NEW MEMBERS | GENDER DISTRIBUTION  MALE 1,314 (55.30%) |                |     |
|---------------------------|----|------------------------------------------------|------------------------------------------|----------------|-----|
| DROPPED MEMBERS           |    |                                                | FEMALE                                   | 1,062 (44.70%) |     |
| DECEASED                  | 7  | CLICK HERE FOR CUMULATIVE                      | TOTAL FAMILY UNIT MEMBERS                |                | 700 |
| CLUB CANCELLED 0 OTHER 84 |    | MEMBERSHIP DATA                                | FAMILY MEMBERS PAYING HALF               |                | 361 |
| TOTAL                     | 91 |                                                | DOLS                                     |                |     |

## Multiple District 410

LOCATION: REP OF SOUTH AFRICA

GMT: RASHMI KOOVERJEE

GMT CA 6-Afr

|               | Club          | 3         |               | Members               |                           |                         |                                                    |  |
|---------------|---------------|-----------|---------------|-----------------------|---------------------------|-------------------------|----------------------------------------------------|--|
|               | RESULTS FOR   | 2018-2019 |               | RESULTS FOR 2018-2019 |                           |                         |                                                    |  |
| QUARTER       | NEW CLUB GOAL | NEW CLUBS | DROPPED CLUBS | QUARTER               | MEMBER GROWTH NET<br>GOAL | MEMBER GROWTH<br>ACTUAL | DROPPED<br>MEMBERS ACTUAL<br>(including transfers) |  |
| JULY/AUG/SEPT | 2             | 2         | 0             | JULY/AUG/SEPT         | 40                        | 119                     | 91                                                 |  |
| OCT/NOV/DEC   | 3             | 0         | 0             | OCT/NOV/DEC           | 56                        | 0                       | 0                                                  |  |
| JAN/FEB/MAR   | 1             | 0         | 0             | JAN/FEB/MAR           | 20                        | 0                       | 0                                                  |  |
| APR/MAY/JUNE  | 3             | 0         | 0             | APR/MAY/JUNE          | 56                        | 0                       | 0                                                  |  |